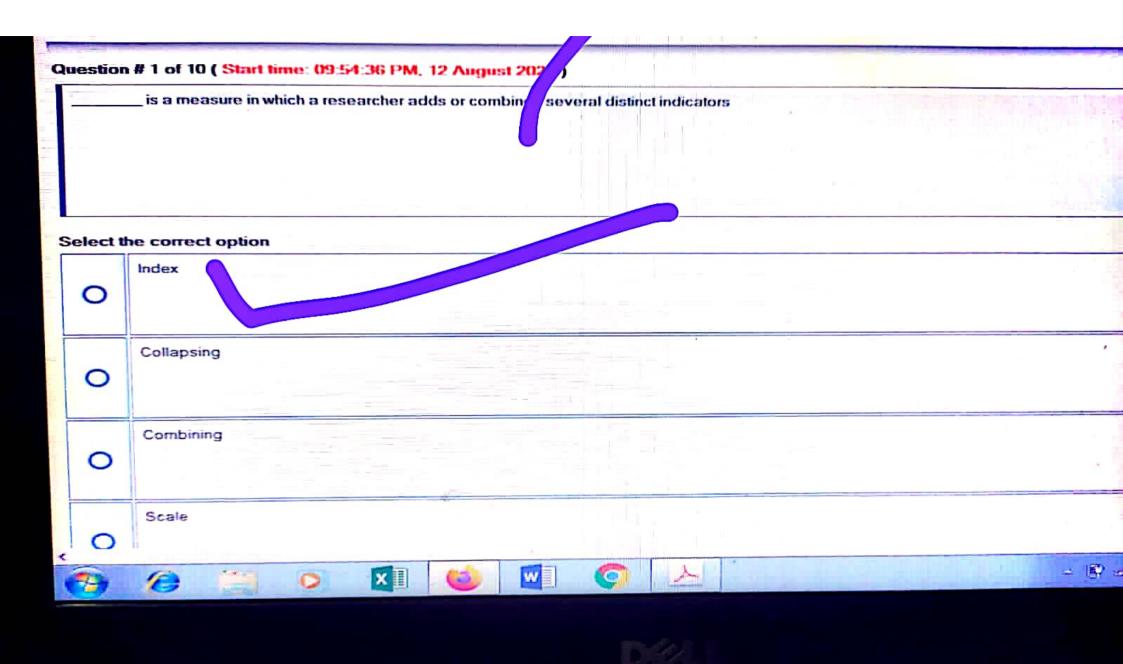

#### STA630 QUIZ 3

6:59

Quiz Start Time: 06:54 PM, 12 August 20

Total Marks: 1

Question # 5 of 10 (Start time: 06.59.18 PM, 12 August 2021 )

Which of the following refers to the partials replicate or reproduce the same relationship that existed in the bivariate table before considering the control variable?