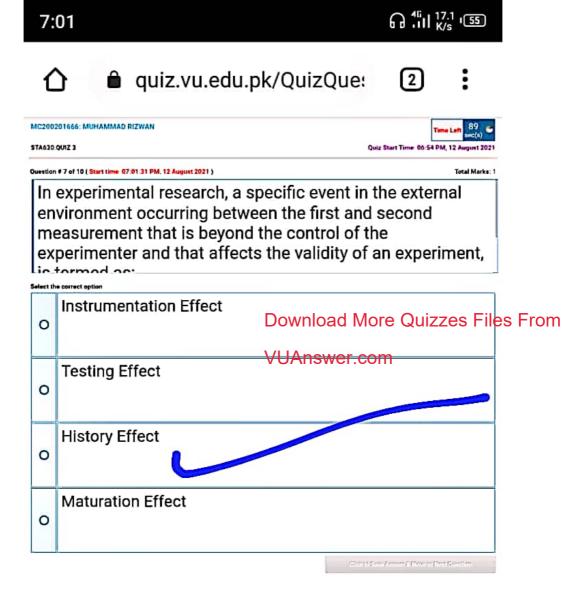

#### Question # 10 of 10 ( Start time: 10:01:43 PM, 12 August 2021 )

Total Marks: 1

h.

In experimental research, a specific event in the external environment occurring between the first and second measurement that is beyond the control of the experimenter and that affects the validity of an experiment, is termed as:

| 0 | History Effect         | lk.                    |
|---|------------------------|------------------------|
| 0 | Instrumentation Effect |                        |
| 0 | Maturation Effect      |                        |
| 0 | Testing Effect         | a Dig 🖓 all of Sharper |
|   |                        |                        |