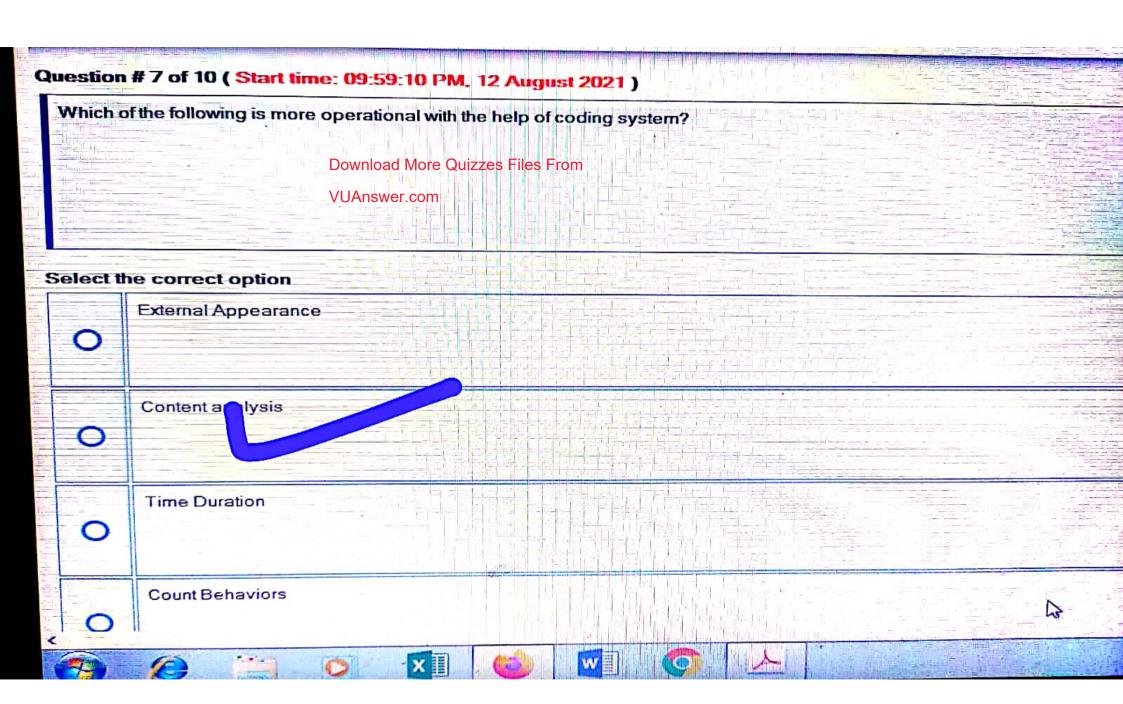

Question # 7 of 10 (Start time: 07:21:49 PM, 12 August 2021 )

Which of the following elements are NOT included in Observation in Non Reactive research?

Select the re

| OCIECT MI |                                                                                                                 |
|-----------|-----------------------------------------------------------------------------------------------------------------|
| 0         | Count Behaviors                                                                                                 |
| 0         | Time Duration                                                                                                   |
| 0         | Accretion                                                                                                       |
| 0         | External Appearance                                                                                             |
|           | Additional Annual An |