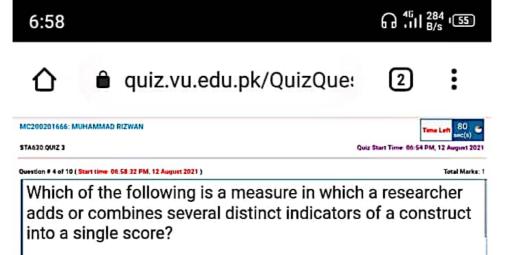

for which of the following scales?

| Select th | e correct option         |
|-----------|--------------------------|
| 0         | Interval                 |
| 0         | All of the given options |
| 0         | Ordinal                  |
| 0         | Nominal                  |
|           |                          |



# 👌 🔒 quiz.vu.edu.pk/QuizQue: 🛛 🕄

MC200201666: MUHAMMAD RIZWAN

STA630 QUIZ 3

7:03

Quiz Start Time: 06:54 PM, 12 August 3

Total Marks: 1

Question # 8 of 10 ( Start time 07:02 59 PM, 12 August 2021 )

Researchers read percentaged tables to make:

 Select the correct option

 O
 Relationships

 O
 Differences

 O
 Comparison

 O
 Comparison

 O
 None of the above

 O
 None of the above

## Download More Quizzes Files From

## VUAnswer.com



Scanned with CamScanner



| Select th | ect the correct option