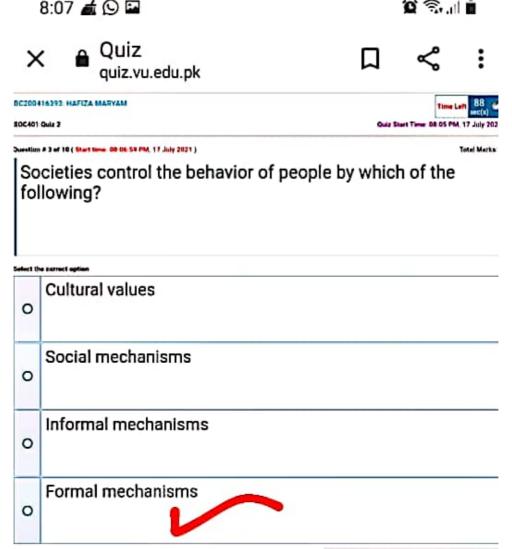

|                                        |
|                  |                                                                                                                                       | Faint and the state of Edward Complete |

An individual's actions are most likely to be strongly controlled by conscience if they have a(n):

| Select th | e currect aption               |
|-----------|--------------------------------|
| 0         | Inner-directed personality     |
| 0         | Social personality             |
| 0         | Tradition-oriented personality |
| 0         | Other-directed personality     |

^ **6 6** +

All the Constitution of the Constitution of



BRUTTER AND THE PROPERTY.





District Control of the Land Control





Download More Quizzes Files From

VUAnswer.com





Download More Quizzes Files From VUAnswer.com





 $f^{(i)} = \{ (1, \dots, n) \mid (1, \dots, n) \in \{1, \dots, n\} \}$ 



Download More Quizzes Files From VUAnswer.com

|           | ross-cultural variations anthropologists look at psychological erences instead of focusing on: