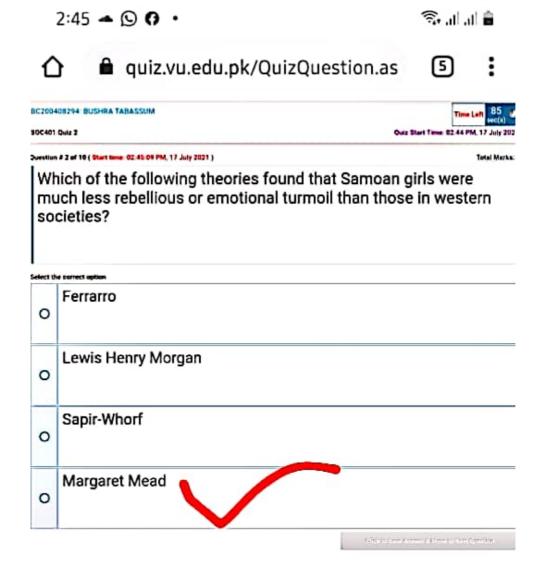

 $f^{(i)} = \{ (1, \dots, n) \mid (1, \dots, n) \in \{1, \dots, n\} \}$ 

Download More Quizzes Files From VUAnswer.com

|           | ross-cultural variations anthropologists look at psychological erences instead of focusing on:                                                                                                                                                                                                                                                                                                                                                                                                                                                                                                                                                                                                                                                                                                                                                                                                                                                                                                                                                                                                                                                                                                                                                                                                                                                                                                                                                                                                                                                                                                                                                                                                                                                                                                                                                                                                                                                                                                                                                                                                                                 |
|-----------|--------------------------------------------------------------------------------------------------------------------------------------------------------------------------------------------------------------------------------------------------------------------------------------------------------------------------------------------------------------------------------------------------------------------------------------------------------------------------------------------------------------------------------------------------------------------------------------------------------------------------------------------------------------------------------------------------------------------------------------------------------------------------------------------------------------------------------------------------------------------------------------------------------------------------------------------------------------------------------------------------------------------------------------------------------------------------------------------------------------------------------------------------------------------------------------------------------------------------------------------------------------------------------------------------------------------------------------------------------------------------------------------------------------------------------------------------------------------------------------------------------------------------------------------------------------------------------------------------------------------------------------------------------------------------------------------------------------------------------------------------------------------------------------------------------------------------------------------------------------------------------------------------------------------------------------------------------------------------------------------------------------------------------------------------------------------------------------------------------------------------------|
| Select th | correct option                                                                                                                                                                                                                                                                                                                                                                                                                                                                                                                                                                                                                                                                                                                                                                                                                                                                                                                                                                                                                                                                                                                                                                                                                                                                                                                                                                                                                                                                                                                                                                                                                                                                                                                                                                                                                                                                                                                                                                                                                                                                                                                 |
| 0         | Sharpness                                                                                                                                                                                                                                                                                                                                                                                                                                                                                                                                                                                                                                                                                                                                                                                                                                                                                                                                                                                                                                                                                                                                                                                                                                                                                                                                                                                                                                                                                                                                                                                                                                                                                                                                                                                                                                                                                                                                                                                                                                                                                                                      |
| 0         | Competitiveness                                                                                                                                                                                                                                                                                                                                                                                                                                                                                                                                                                                                                                                                                                                                                                                                                                                                                                                                                                                                                                                                                                                                                                                                                                                                                                                                                                                                                                                                                                                                                                                                                                                                                                                                                                                                                                                                                                                                                                                                                                                                                                                |
| 0         | Rebelliousness                                                                                                                                                                                                                                                                                                                                                                                                                                                                                                                                                                                                                                                                                                                                                                                                                                                                                                                                                                                                                                                                                                                                                                                                                                                                                                                                                                                                                                                                                                                                                                                                                                                                                                                                                                                                                                                                                                                                                                                                                                                                                                                 |
| 0         | Uniqueness                                                                                                                                                                                                                                                                                                                                                                                                                                                                                                                                                                                                                                                                                                                                                                                                                                                                                                                                                                                                                                                                                                                                                                                                                                                                                                                                                                                                                                                                                                                                                                                                                                                                                                                                                                                                                                                                                                                                                                                                                                                                                                                     |
|           | Continue formation of the continue of the cont |