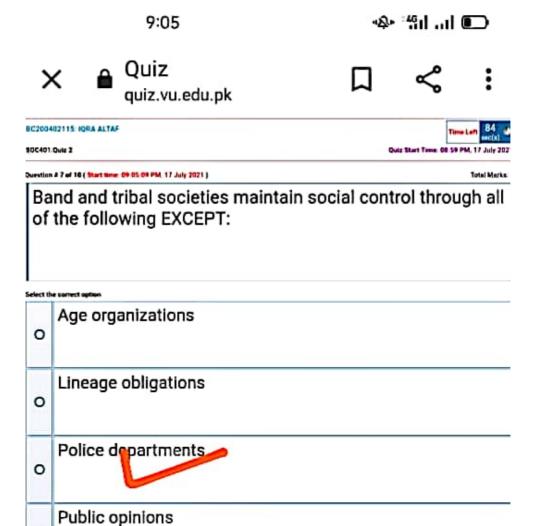

## M Tayyab Soc 401 Quiz 2+3 for final term B.ed 2<sup>nd</sup> sem









Download More Quizzes Files From

VUAnswer.com





Burn Strafferen (Charles Complete Str)

Download More Quizzes Files From VUAnswer.com

0



 $\{\hat{r}_{i}\}_{i=1}^{n} : \mathbb{C}^{n} \to \mathbb{C}^{n} \text{ for every } g \in \{\hat{r}_{i}\}_{i=1}^{n} : \hat{r}_{i}\}_{i=1}^{n} \in \mathbb{C}^{n}\}_{i=1}^{n}$ 

| uestice  | # 10 of 10 ( Start time 03 19:27 PM, 17 July 2021 ) | Total Marks |
|----------|-----------------------------------------------------|-------------|
| Po       | lice and elite force are examples of                |             |
| siect th | he correct aption                                   | ė.          |
| 0        | Song Duets                                          |             |
| 0        | Social Intermediaries                               |             |
| 0        | Law enforcement