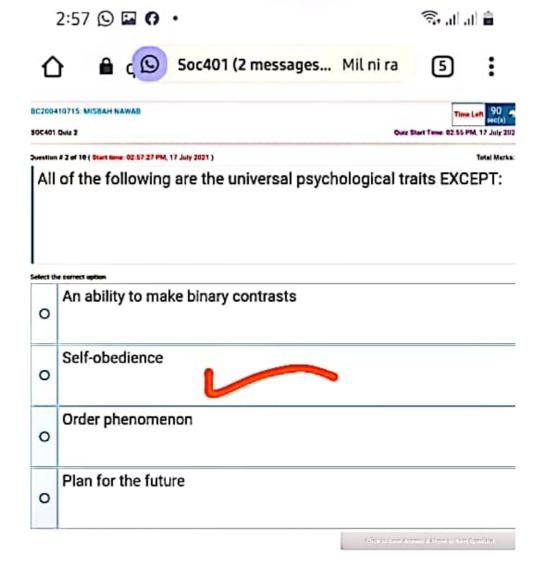

 $f^{(i)} = \{ (1, \dots, n) \mid (1, \dots, n) \in \{1, \dots, n\} \}$ 

Download More Quizzes Files From VUAnswer.com

|           | ross-cultural variations anthropologists look at psychological erences instead of focusing on:                                                                                                                                                                                                                                                                                                                                                                                                                                                                                                                                                                                                                                                                                                                                                                                                                                                                                                                                                                                                                                                                                                                                                                                                                                                                                                                                                                                                                                                                                                                                                                                                                                                                                                                                                                                                                                                                                                                                                                                                                                 |
|-----------|--------------------------------------------------------------------------------------------------------------------------------------------------------------------------------------------------------------------------------------------------------------------------------------------------------------------------------------------------------------------------------------------------------------------------------------------------------------------------------------------------------------------------------------------------------------------------------------------------------------------------------------------------------------------------------------------------------------------------------------------------------------------------------------------------------------------------------------------------------------------------------------------------------------------------------------------------------------------------------------------------------------------------------------------------------------------------------------------------------------------------------------------------------------------------------------------------------------------------------------------------------------------------------------------------------------------------------------------------------------------------------------------------------------------------------------------------------------------------------------------------------------------------------------------------------------------------------------------------------------------------------------------------------------------------------------------------------------------------------------------------------------------------------------------------------------------------------------------------------------------------------------------------------------------------------------------------------------------------------------------------------------------------------------------------------------------------------------------------------------------------------|
| Select th | correct option                                                                                                                                                                                                                                                                                                                                                                                                                                                                                                                                                                                                                                                                                                                                                                                                                                                                                                                                                                                                                                                                                                                                                                                                                                                                                                                                                                                                                                                                                                                                                                                                                                                                                                                                                                                                                                                                                                                                                                                                                                                                                                                 |
| 0         | Sharpness                                                                                                                                                                                                                                                                                                                                                                                                                                                                                                                                                                                                                                                                                                                                                                                                                                                                                                                                                                                                                                                                                                                                                                                                                                                                                                                                                                                                                                                                                                                                                                                                                                                                                                                                                                                                                                                                                                                                                                                                                                                                                                                      |
| 0         | Competitiveness                                                                                                                                                                                                                                                                                                                                                                                                                                                                                                                                                                                                                                                                                                                                                                                                                                                                                                                                                                                                                                                                                                                                                                                                                                                                                                                                                                                                                                                                                                                                                                                                                                                                                                                                                                                                                                                                                                                                                                                                                                                                                                                |
| 0         | Rebelliousness                                                                                                                                                                                                                                                                                                                                                                                                                                                                                                                                                                                                                                                                                                                                                                                                                                                                                                                                                                                                                                                                                                                                                                                                                                                                                                                                                                                                                                                                                                                                                                                                                                                                                                                                                                                                                                                                                                                                                                                                                                                                                                                 |
| 0         | Uniqueness                                                                                                                                                                                                                                                                                                                                                                                                                                                                                                                                                                                                                                                                                                                                                                                                                                                                                                                                                                                                                                                                                                                                                                                                                                                                                                                                                                                                                                                                                                                                                                                                                                                                                                                                                                                                                                                                                                                                                                                                                                                                                                                     |
|           | Continue formation of the continue of the cont |