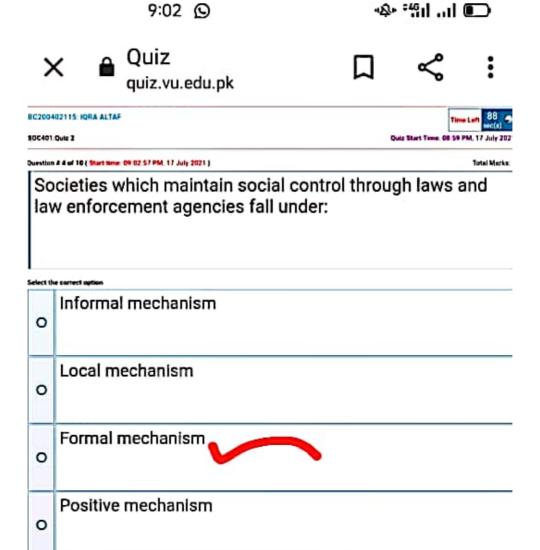

## M Tayyab Soc 401 Quiz 2+3 for final term B.ed 2<sup>nd</sup> sem









Download More Quizzes Files From

VUAnswer.com





Burn Strafferen (Charles Complete Str)

Download More Quizzes Files From VUAnswer.com

0



 $\{\hat{r}_{i}\}_{i=1}^{n} : \mathbb{C}^{n} \to \mathbb{C}^{n} \text{ for every } g \in \{\hat{r}_{i}\}_{i=1}^{n} : \hat{r}_{i}\}_{i=1}^{n} \in \mathbb{C}^{n}\}_{i=1}^{n}$ 

| uestice  | # 10 of 10 ( Start time 03 19:27 PM, 17 July 2021 ) | Total Marks |
|----------|-----------------------------------------------------|-------------|
| Po       | lice and elite force are examples of                |             |
| siect th | he correct aption                                   | ė.          |
| 0        | Song Duets                                          |             |
| 0        | Social Intermediaries                               |             |
| 0        | Law enforcement                                     |             |
| 0        | Moots