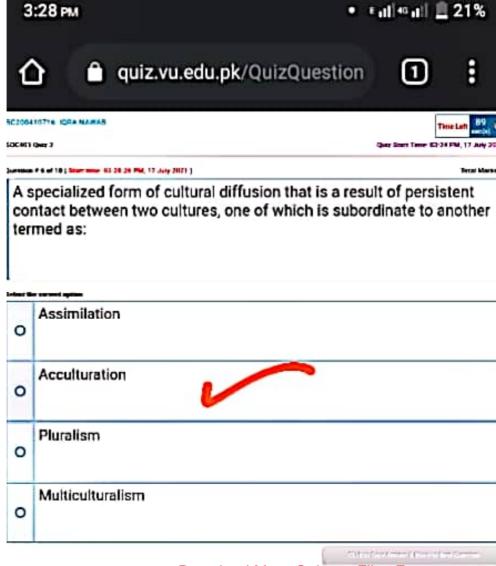

Download More Quizzes Files From VUAnswer.com

The process by which one learns the norms of a culture different from native culture is:

| riset the current aption |                  |  |
|--------------------------|------------------|--|
| 0                        | Culturation      |  |
| 0                        | Counter culture  |  |
| 0                        | Acculturation    |  |
| 0                        | Multiculturalism |  |