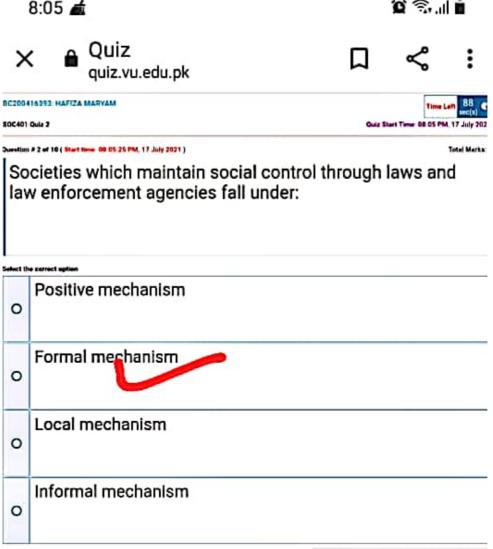

|                                        |
|                  |                                                                                                                                       | Faint and the state of Edward Complete |

An individual's actions are most likely to be strongly controlled by conscience if they have a(n):

| Select th | e currect aption               |
|-----------|--------------------------------|
| 0         | Inner-directed personality     |
| 0         | Social personality             |
| 0         | Tradition-oriented personality |
| 0         | Other-directed personality     |

^ **6 6** +

All the Constitution of the Constitution of



BRUTTER AND THE PROPERTY.





District Control of the Land Control





Download More Quizzes Files From

VUAnswer.com





Download More Quizzes Files From VUAnswer.com





 $f^{(i)} = \{ (1, \dots, n) \mid (1, \dots, n) \in \{1, \dots, n\} \}$ 



Download More Quizzes Files From VUAnswer.com

|           | ross-cultural variations anthropologists look at psychological erences instead of focusing on: