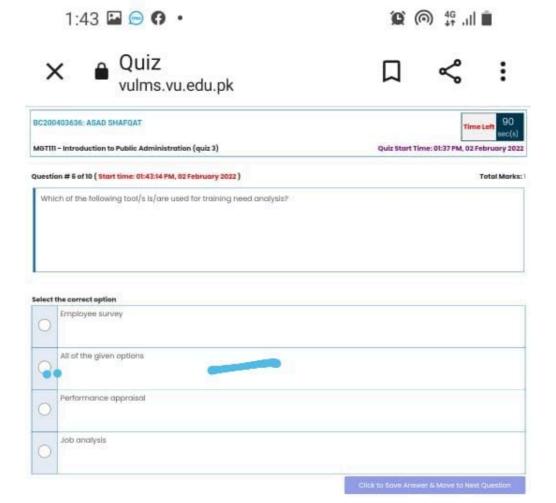

Taxes

Debts

Grants

Click to Save Answer & Move to Next Question

Click to Save Ans

Which of the following tool/s is/are used for training need analysis?

| ect | the correct option       |
|-----|--------------------------|
| 0   | Job analysis             |
| 0   | Employee survey          |
| 0   | All of the given options |
| 0   | Performance appraisal    |
|     |                          |