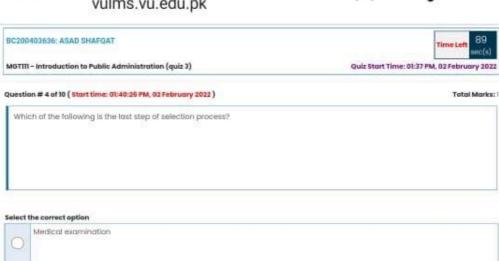

| Select the correct option  Jub affer  Interview  Testing  Medical examination | Which  | h of the following is the last step of selection process? |
|-------------------------------------------------------------------------------|--------|-----------------------------------------------------------|
| Job affer  Interview  Testing                                                 | 95 8   | e in                                                      |
| O Testing                                                                     | Select |                                                           |
|                                                                               | 0      | Interview.                                                |
| Medical examination                                                           | 0      | Testing                                                   |
|                                                                               | 0      | Medical examination                                       |