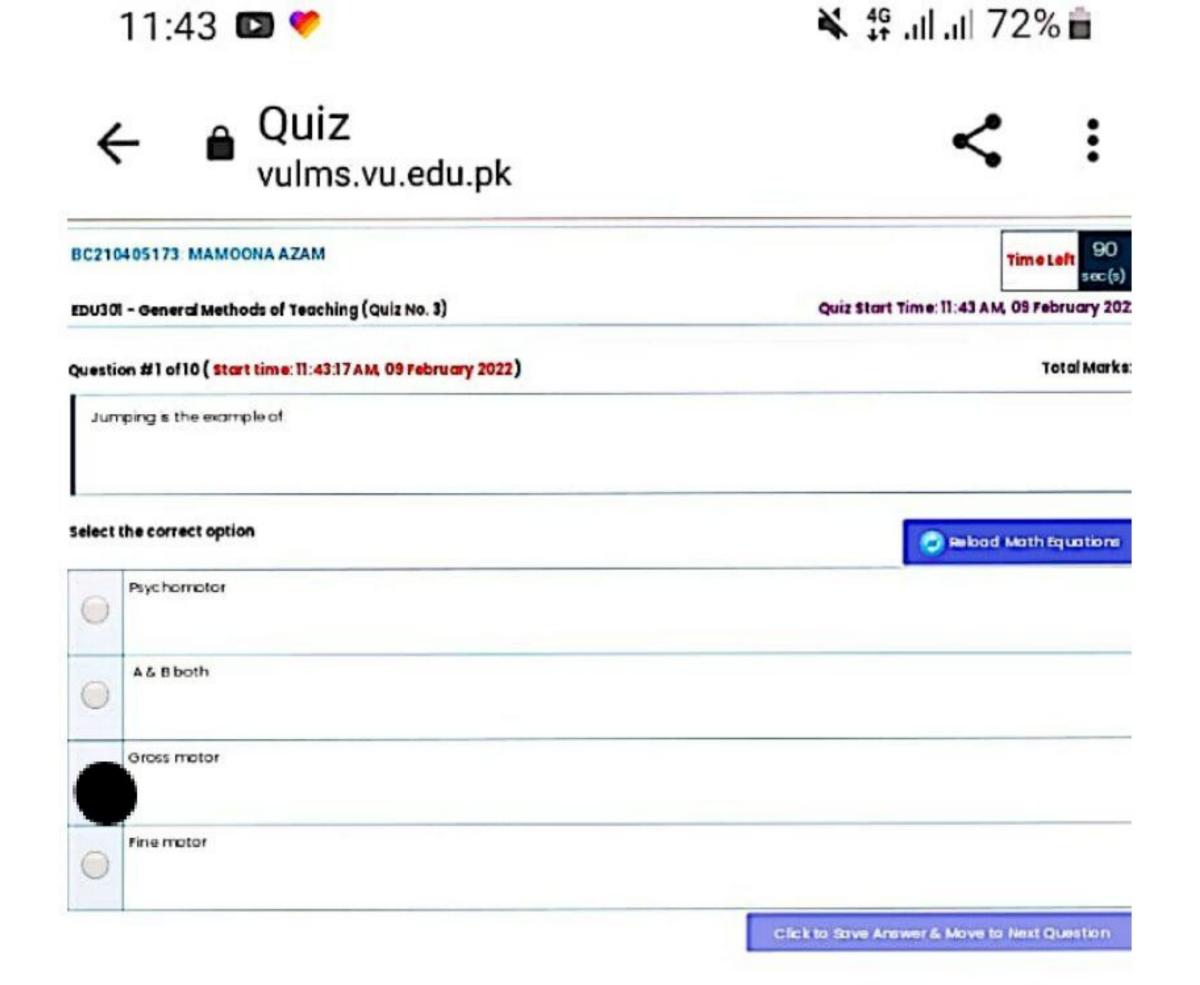

Total Marks

#### BC210405173: MAMOONA AZAM Time Left 90 sec (s) EDU301 - General Methods of Teaching (Quiz No. 3) Quiz Start Time: 11:43 AM, 09 February 202

#### Question # 3 of 10 ( start time: 11:45:20 AM, 09 February 2022)

Developmental milestones of pre-school education are different from those of ------

#### Select the correct option

| 0 | Distance education |                                                  |
|---|--------------------|--------------------------------------------------|
| 0 | Primary education  |                                                  |
|   | Formal education   | Download More Quizzes Files From<br>VUAnswer.com |
| 0 | Informal education |                                                  |

Click to Save Answer & Move to Next Question

## C

Ш





# III O <

Scanned with CamScanner

| 9:53 |                         | C | )  ∰  <sup>3</sup><br>K | .3<br>/s 152 |
|------|-------------------------|---|-------------------------|--------------|
| ×    | Quiz<br>vulms.vu.edu.pk | Ś |                         | :            |

#### BC210402182: RASHID IQBAL

EDU301 - General Methods of Teaching (Quiz No. 3)

#### Question # 4 of 10 ( Start time: 09:52:59 AM, 09 February 2022 )

Which one of the following factor that cannot be separated from in which it occurs?

#### Select the correct option

| • | Social        |  |
|---|---------------|--|
| 0 | Moral         |  |
| 0 | Environmental |  |
| ~ | Emotional     |  |

# 0 D

| 9:52 🗐 🛱 🗗 🔹                                                    | C 13 B/s                                 | 3