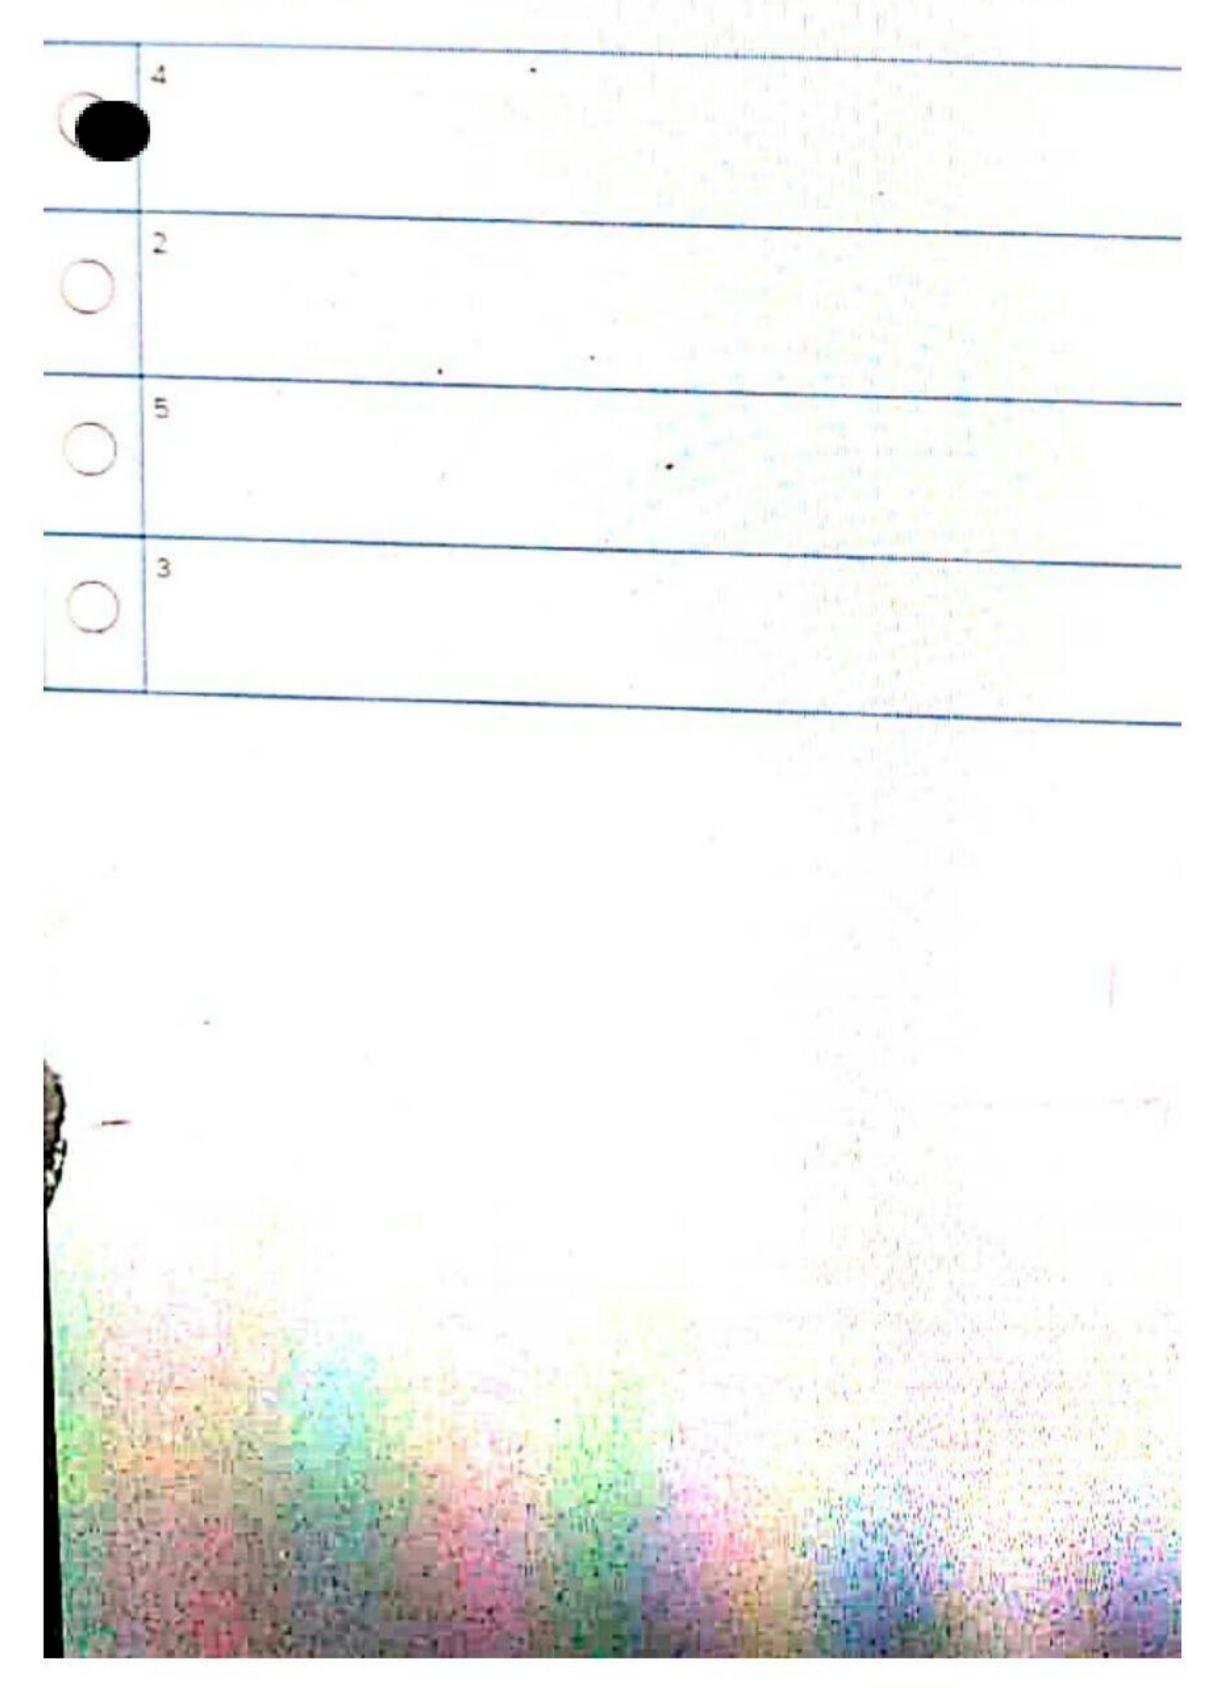

## uestion # 2 of 10 ( Start time: 11:55:14 AM, 09 February 2022 )

Which of the following skill's development is very important in preschool or early childhood education

#### elect the correct option

| Th    | inking    |                  |
|-------|-----------|------------------|
|       |           | 141 <sup>1</sup> |
| G     | oss motor |                  |
| O Cr  | eative .  | -                |
| O Fir | ne motor  |                  |