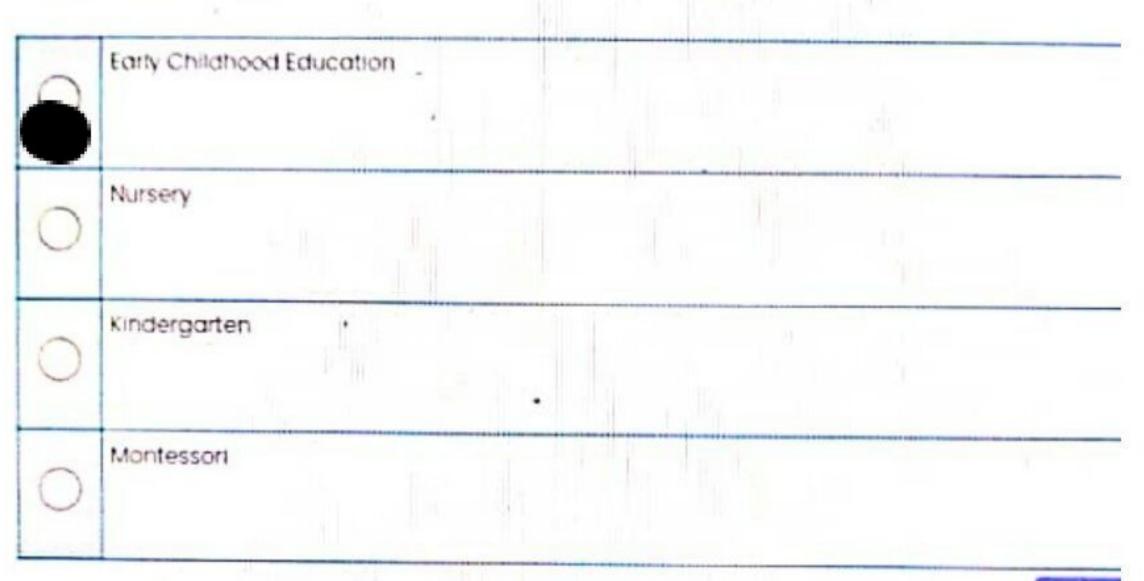

Different countries use different names for pre-schooling, but the umbrella term for it is: