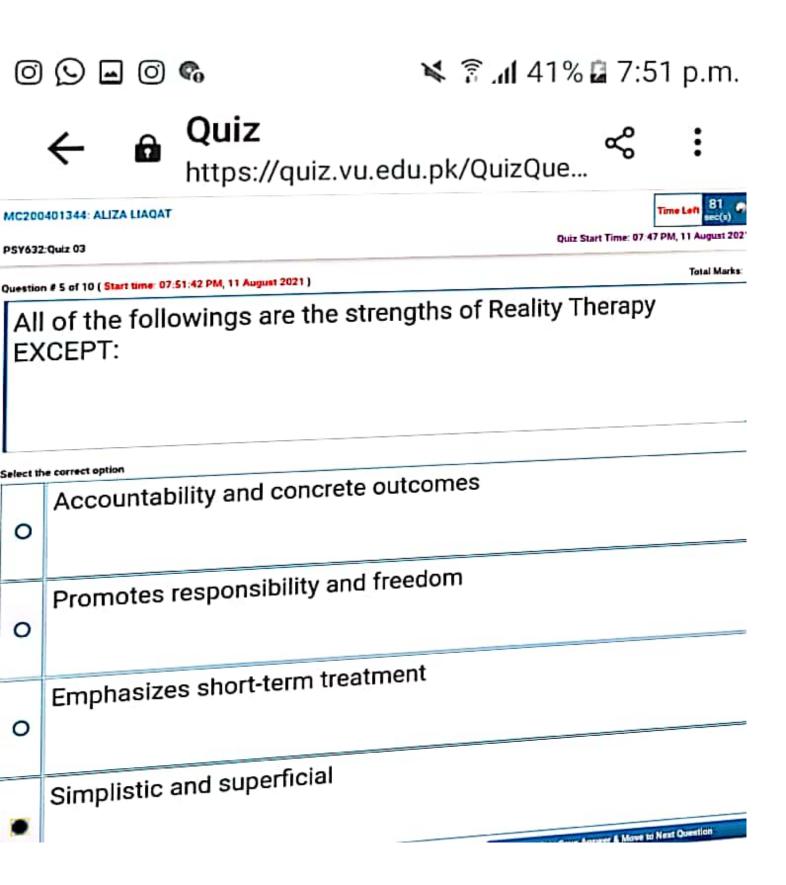

## All of the followings are the goal of group therapy counselor EXCEPT:

| Select ti | ne correct option                                    | of the group                    |  |  |
|-----------|------------------------------------------------------|---------------------------------|--|--|
| 0         | Creation and main                                    | tenance of the group            |  |  |
|           | Activating & proce                                   | ssing the here-and-now          |  |  |
| 0         |                                                      | " to stad or damaged ego states |  |  |
| 0         | Identify and restore distorted or damaged ego states |                                 |  |  |
|           | Culture Building                                     | Download More Quizzes File From |  |  |
| •         |                                                      | VUAnswer.com                    |  |  |