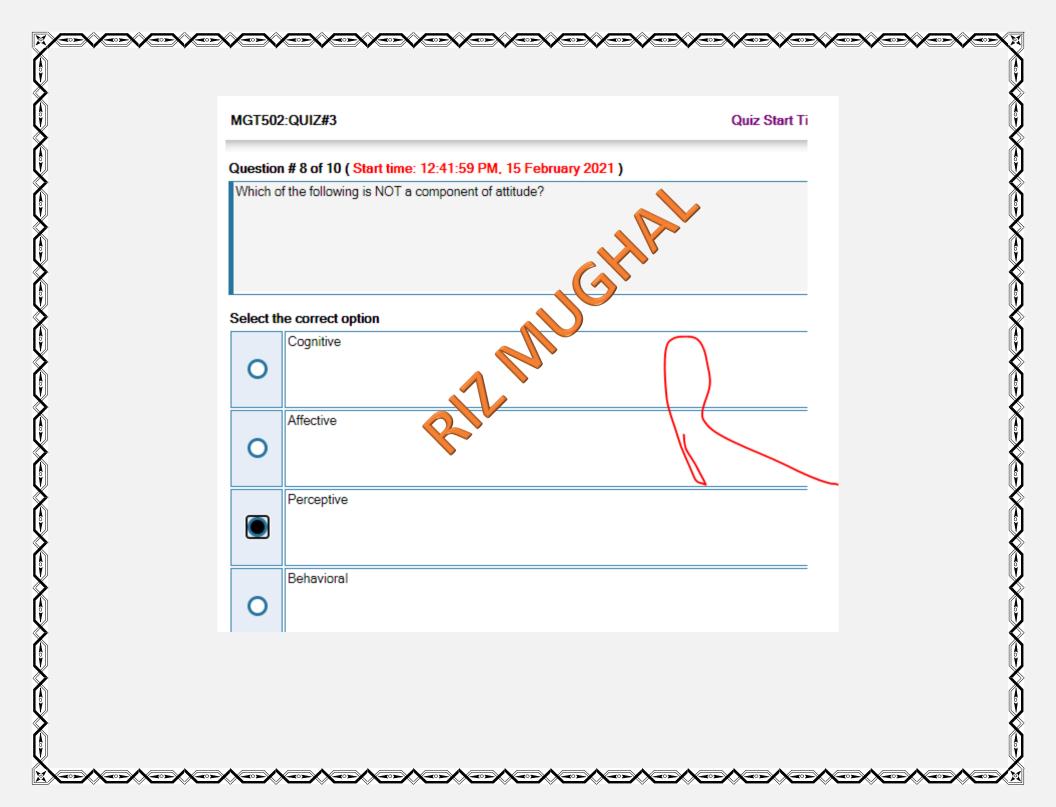

|  |  |  |
|               |                                                                  |                         |  |  |  |
|               |                                                                  |                         |  |  |  |
|               |                                                                  |                         |  |  |  |
|               |                                                                  |                         |  |  |  |
|               |                                                                  |                         |  |  |  |
|               | <u> </u>                                                         |                         |  |  |  |



Download More Quizzes Files From

VUAnswer.com





















| MGT502:QUIZ#3                                                  | Quiz Start T |
|----------------------------------------------------------------|--------------|
| Question # 10 of 10 ( Start time: 12:42:37 PM, 15 February 202 | 1)           |
| Outside consultants are more willing to initiate               |              |
|                                                                |              |
| Select the correct option  First order change                  |              |
| O That Green Change                                            |              |
| Second order change                                            |              |
| O Third order change                                           |              |
| None of the given