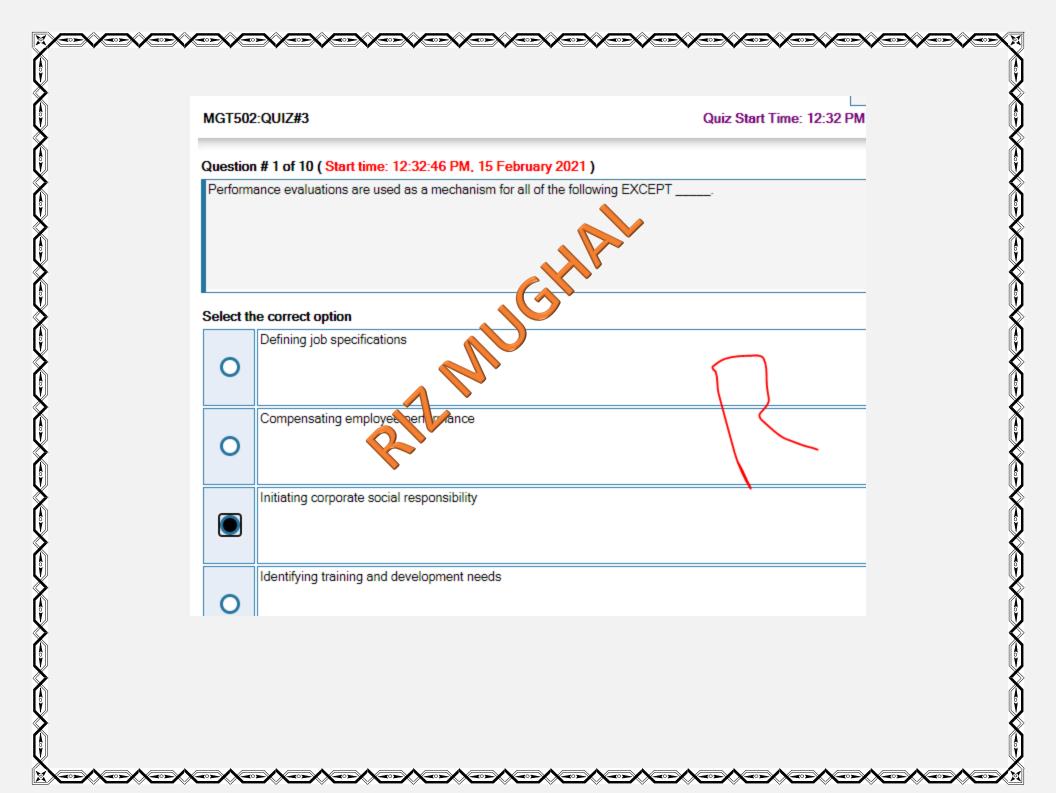

MGT502 QUIZ(3)

Lecture 29 to 39

## Download More Quizzes Files From VUAnswer.com

## RIZ MUGHAL SQA ENGINEER:

I'm providing 100% correct quiz solution.

You can visit my YouTube channel for more quiz solution, also final year project including project assignments, and viva.

## **YOUTUBE:**

https://www.youtube.com/channel/UCINsFwDiB62SValCcPDZbRQ/playlists

## **FACEBOOK:**

https://www.facebook.com/groups/923887914750307















VUAnswer.com

| Ů<br><b>×</b> |                                                                  |                         |  |  |  |
|---------------|------------------------------------------------------------------|-------------------------|--|--|--|
|               | MGT502:QUIZ#3                                                    | Quiz Start Time:        |  |  |  |
|               | Question # 8 of 10 ( Start time: 12:34:39 PM, 15 February 2021 ) |                         |  |  |  |
|               | Which of the following statement is true in case of              | high centralization?    |  |  |  |
| <b>X</b>      |                                                                  |                         |  |  |  |
|               |