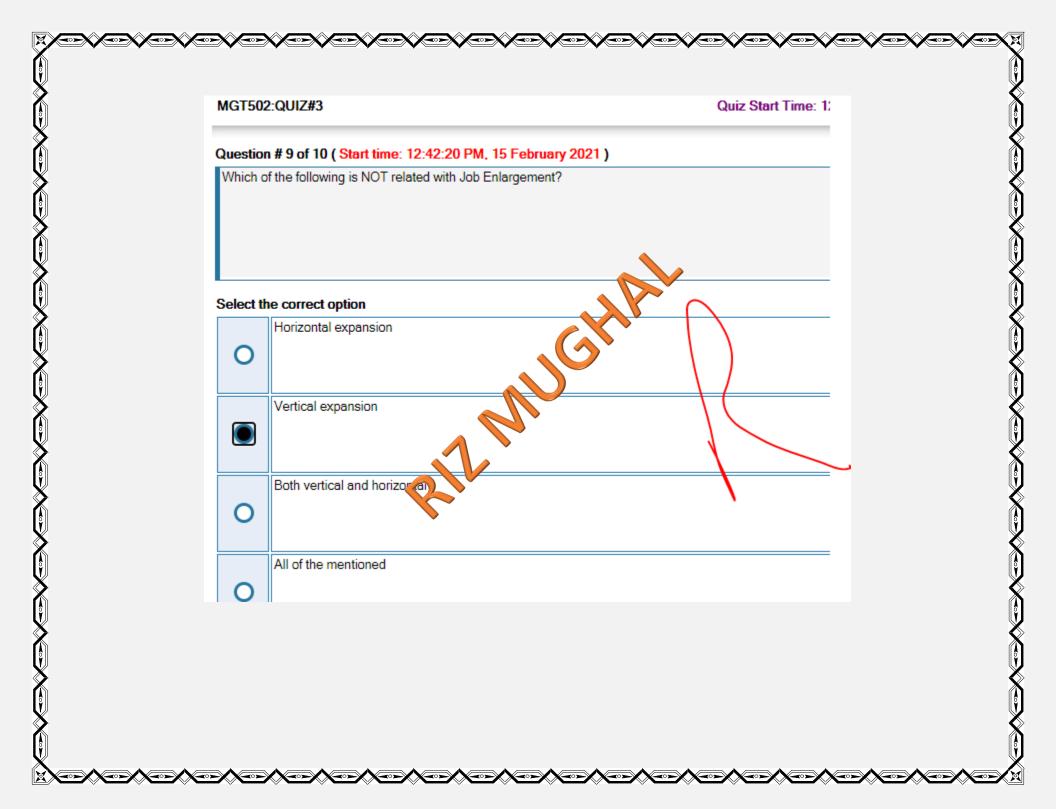

|  |  |  |
|               |                                                                  |                         |  |  |  |
|               |                                                                  |                         |  |  |  |
|               |                                                                  |                         |  |  |  |
|               |                                                                  |                         |  |  |  |
|               |                                                                  |                         |  |  |  |
|               | <u> </u>                                                         |                         |  |  |  |



Download More Quizzes Files From

VUAnswer.com





















| MGT502:QUIZ#3                                                  | Quiz Start T |
|----------------------------------------------------------------|--------------|
| Question # 10 of 10 ( Start time: 12:42:37 PM, 15 February 202 | 1)           |
| Outside consultants are more willing to initiate               |              |
|                                                                |              |
| Select the correct option  First order change                  |              |
| O That Green Change                                            |              |
| Second order change                                            |              |
| O Third order change                                           |              |
| None of the given