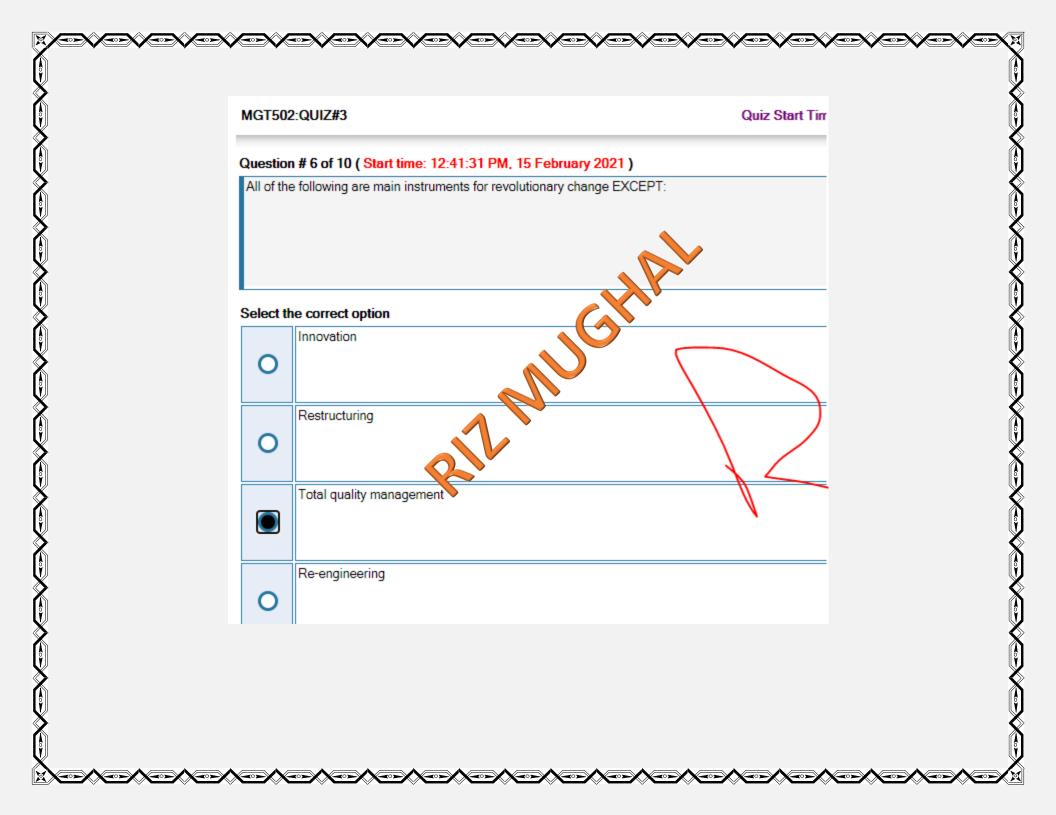

|  |  |  |
|               |                                                                  |                         |  |  |  |
|               |                                                                  |                         |  |  |  |
|               |                                                                  |                         |  |  |  |
|               |                                                                  |                         |  |  |  |
|               |                                                                  |                         |  |  |  |
|               | <u> </u>                                                         |                         |  |  |  |



Download More Quizzes Files From

VUAnswer.com





















| MGT502:QUIZ#3                                                  | Quiz Start T |
|----------------------------------------------------------------|--------------|
| Question # 10 of 10 ( Start time: 12:42:37 PM, 15 February 202 | 1)           |
| Outside consultants are more willing to initiate               |              |
|                                                                |              |
| Select the correct option  First order change                  |              |
| O That Green Change                                            |              |
| Second order change                                            |              |
| O Third order change                                           |              |
| None of the given