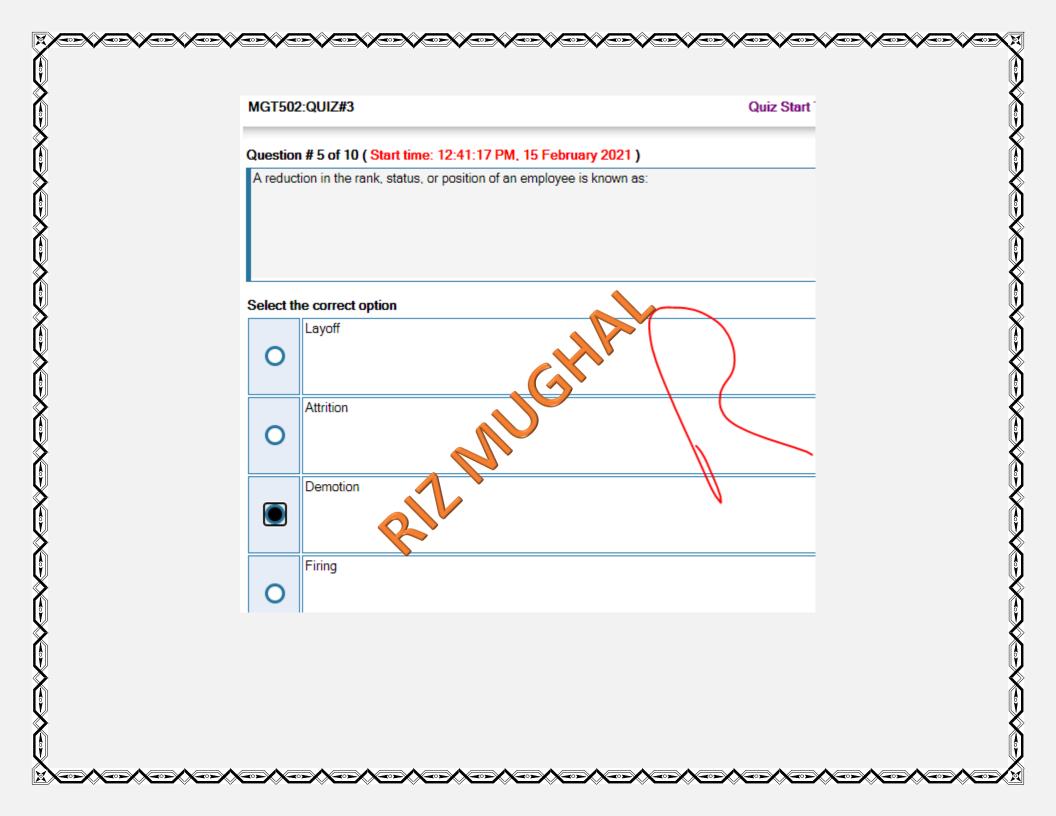

|  |  |  |
|               |                                                                  |                         |  |  |  |
|               |                                                                  |                         |  |  |  |
|               |                                                                  |                         |  |  |  |
|               |                                                                  |                         |  |  |  |
|               |                                                                  |                         |  |  |  |
|               | <u> </u>                                                         |                         |  |  |  |



Download More Quizzes Files From

VUAnswer.com





















| MGT502:QUIZ#3                                                  | Quiz Start T |
|----------------------------------------------------------------|--------------|
| Question # 10 of 10 ( Start time: 12:42:37 PM, 15 February 202 | 1)           |
| Outside consultants are more willing to initiate               |              |
|                                                                |              |
| Select the correct option  First order change                  |              |
| O That Green Change                                            |              |
| Second order change                                            |              |
| O Third order change                                           |              |
| None of the given