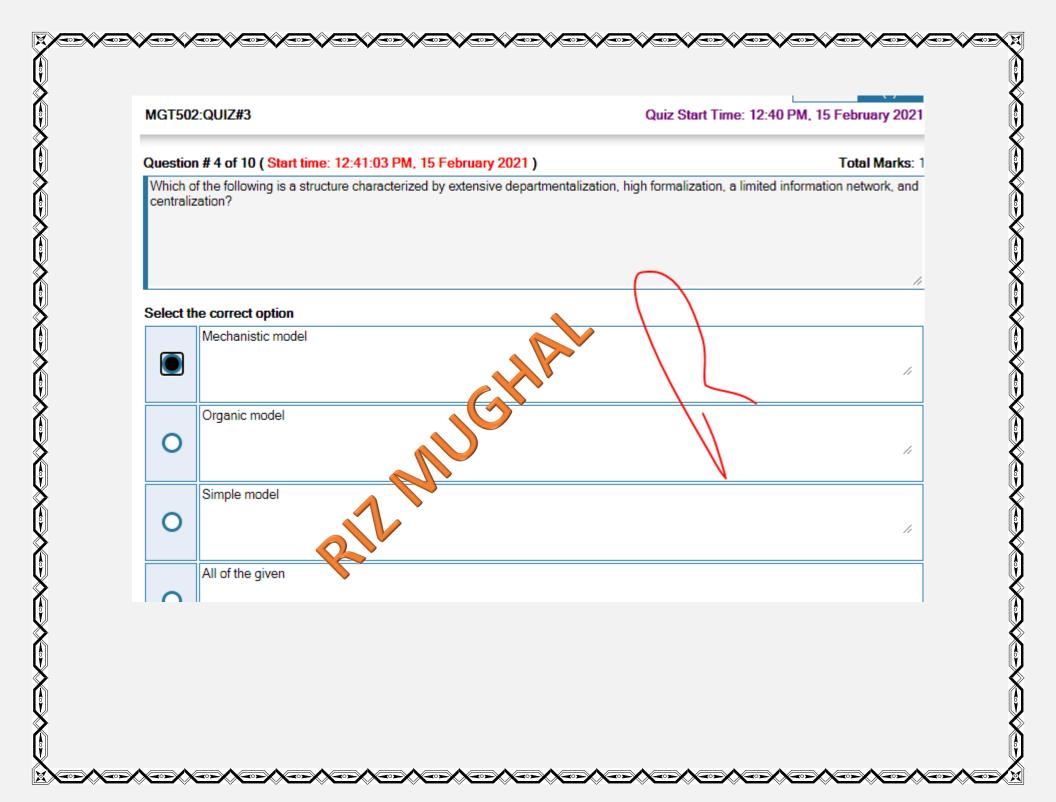

|  |  |  |
|               |                                                                  |                         |  |  |  |
|               |                                                                  |                         |  |  |  |
|               |                                                                  |                         |  |  |  |
|               |                                                                  |                         |  |  |  |
|               |                                                                  |                         |  |  |  |
|               | <u> </u>                                                         |                         |  |  |  |



Download More Quizzes Files From

VUAnswer.com





















| MGT502:QUIZ#3                                                  | Quiz Start T |
|----------------------------------------------------------------|--------------|
| Question # 10 of 10 ( Start time: 12:42:37 PM, 15 February 202 | 1)           |
| Outside consultants are more willing to initiate               |              |
|                                                                |              |
| Select the correct option  First order change                  |              |
| O That Green Change                                            |              |
| Second order change                                            |              |
| O Third order change                                           |              |
| None of the given