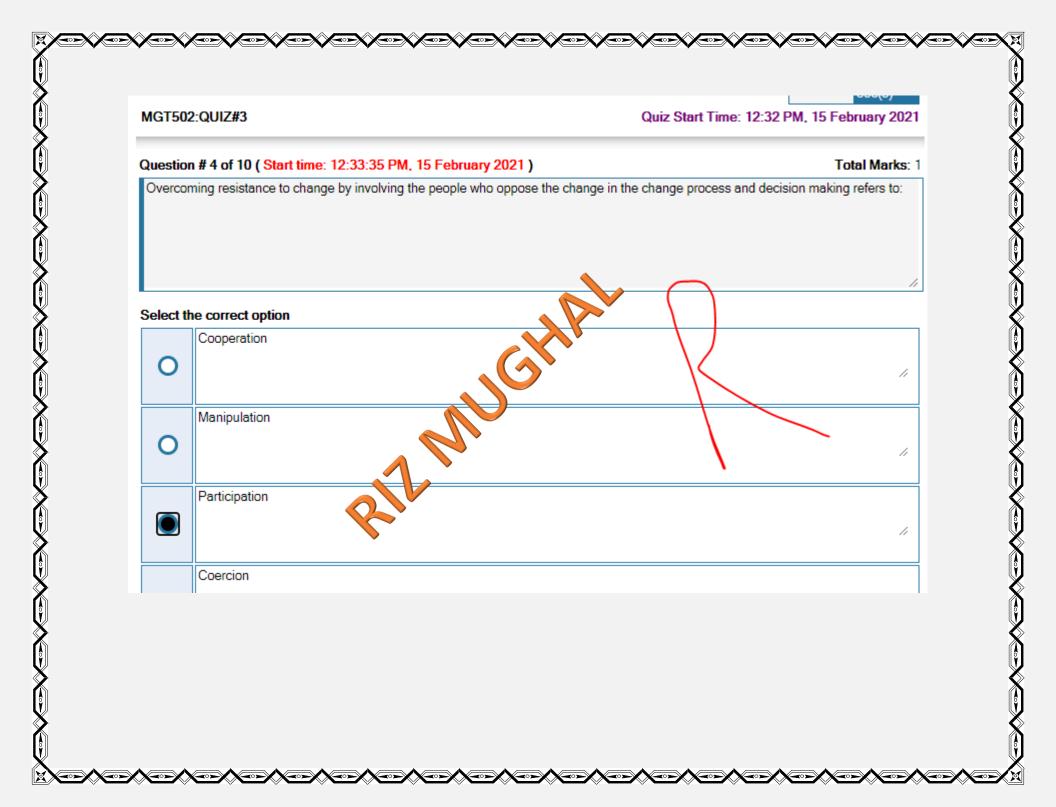

MGT502 QUIZ(3)

Lecture 29 to 39

## Download More Quizzes Files From VUAnswer.com

## RIZ MUGHAL SQA ENGINEER:

I'm providing 100% correct quiz solution.

You can visit my YouTube channel for more quiz solution, also final year project including project assignments, and viva.

## **YOUTUBE:**

https://www.youtube.com/channel/UCINsFwDiB62SValCcPDZbRQ/playlists

## **FACEBOOK:**

https://www.facebook.com/groups/923887914750307















VUAnswer.com

| Ů<br><b>×</b> |                                                                  |                         |  |  |  |
|---------------|------------------------------------------------------------------|-------------------------|--|--|--|
|               | MGT502:QUIZ#3                                                    | Quiz Start Time:        |  |  |  |
|               | Question # 8 of 10 ( Start time: 12:34:39 PM, 15 February 2021 ) |                         |  |  |  |
|               | Which of the following statement is true in case of              | high centralization?    |  |  |  |
| <b>X</b>      |                                                                  |                         |  |  |  |
|               |