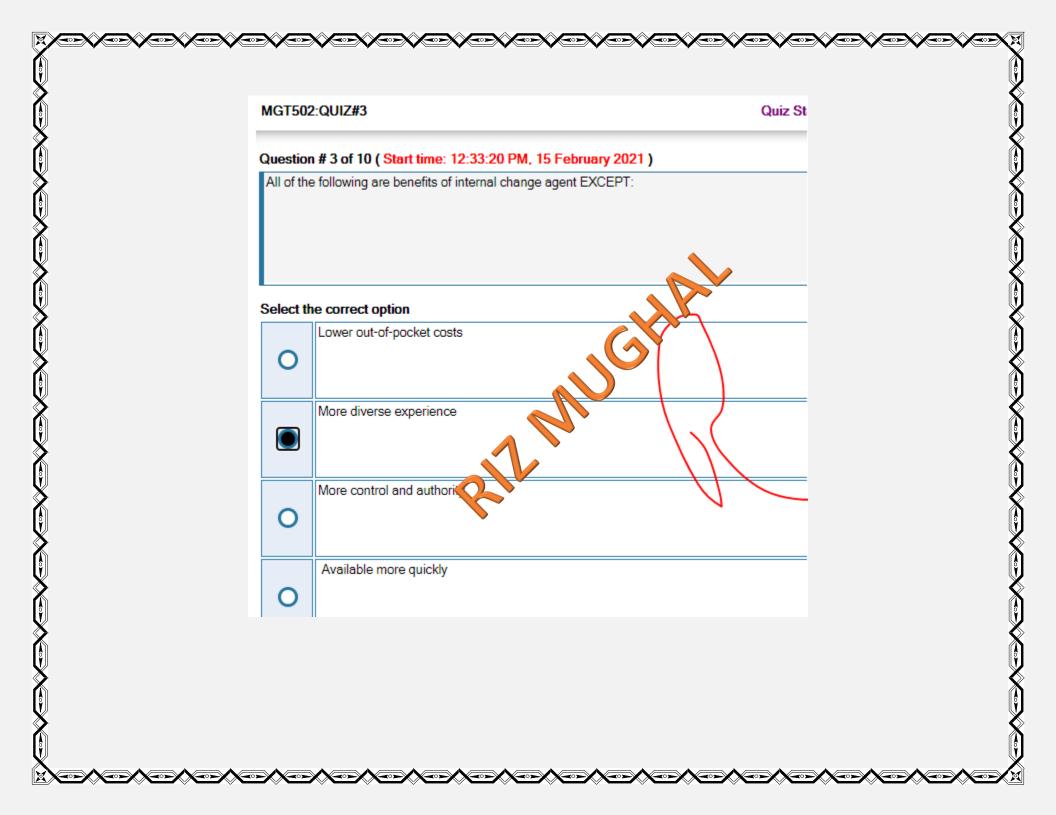

MGT502 QUIZ(3)

Lecture 29 to 39

## Download More Quizzes Files From VUAnswer.com

## RIZ MUGHAL SQA ENGINEER:

I'm providing 100% correct quiz solution.

You can visit my YouTube channel for more quiz solution, also final year project including project assignments, and viva.

## **YOUTUBE:**

https://www.youtube.com/channel/UCINsFwDiB62SValCcPDZbRQ/playlists

## **FACEBOOK:**

https://www.facebook.com/groups/923887914750307















VUAnswer.com

| Ů<br><b>×</b> |                                                                  |                         |  |  |  |
|---------------|------------------------------------------------------------------|-------------------------|--|--|--|
|               | MGT502:QUIZ#3                                                    | Quiz Start Time:        |  |  |  |
|               | Question # 8 of 10 ( Start time: 12:34:39 PM, 15 February 2021 ) |                         |  |  |  |
|               | Which of the following statement is true in case of              | high centralization?    |  |  |  |
| <b>X</b>      |                                                                  |                         |  |  |  |
|               |