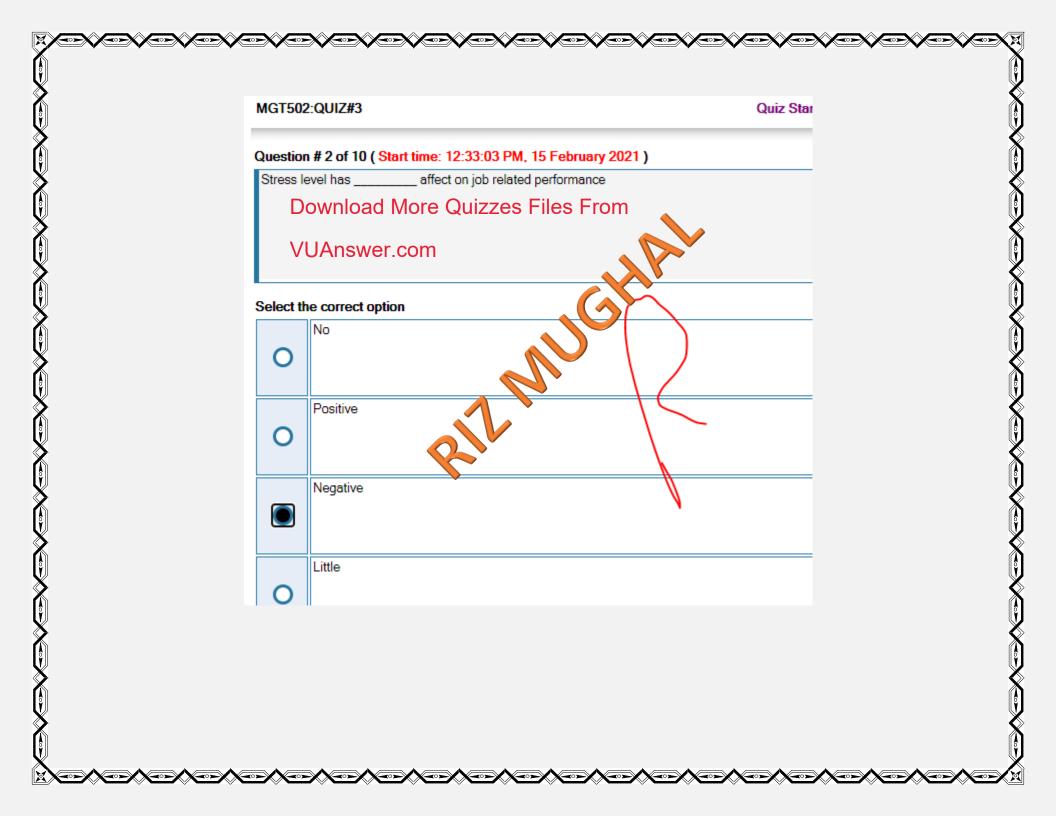

MGT502 QUIZ(3)

Lecture 29 to 39

## Download More Quizzes Files From VUAnswer.com

## RIZ MUGHAL SQA ENGINEER:

I'm providing 100% correct quiz solution.

You can visit my YouTube channel for more quiz solution, also final year project including project assignments, and viva.

## **YOUTUBE:**

https://www.youtube.com/channel/UCINsFwDiB62SValCcPDZbRQ/playlists

## **FACEBOOK:**

https://www.facebook.com/groups/923887914750307















VUAnswer.com

| Ů<br><b>×</b> |                                                                  |                         |  |  |  |
|---------------|------------------------------------------------------------------|-------------------------|--|--|--|
|               | MGT502:QUIZ#3                                                    | Quiz Start Time:        |  |  |  |
|               | Question # 8 of 10 ( Start time: 12:34:39 PM, 15 February 2021 ) |                         |  |  |  |
|               | Which of the following statement is true in case of              | high centralization?    |  |  |  |
| <b>X</b>      |                                                                  |                         |  |  |  |
|               |