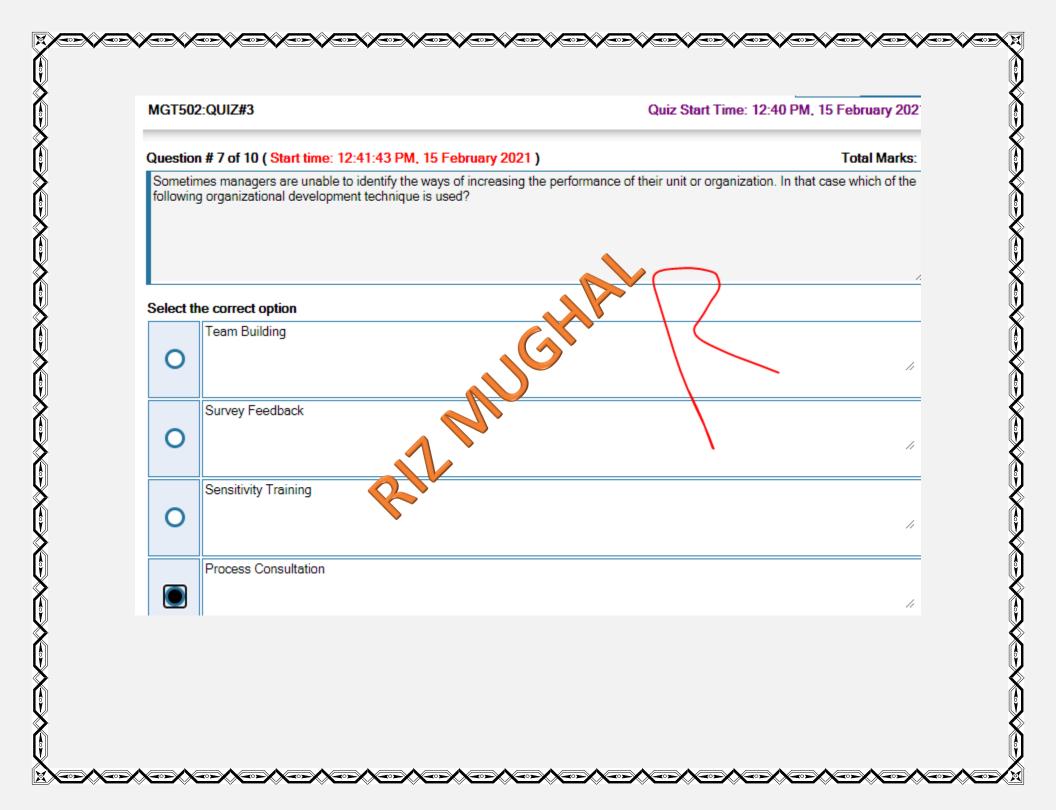

|  |  |  |
|               |                                                                  |                         |  |  |  |
|               |                                                                  |                         |  |  |  |
|               |                                                                  |                         |  |  |  |
|               |                                                                  |                         |  |  |  |
|               |                                                                  |                         |  |  |  |
|               | <u> </u>                                                         |                         |  |  |  |



Download More Quizzes Files From

VUAnswer.com





















| MGT502:QUIZ#3                                                  | Quiz Start T |
|----------------------------------------------------------------|--------------|
| Question # 10 of 10 ( Start time: 12:42:37 PM, 15 February 202 | 1)           |
| Outside consultants are more willing to initiate               |              |
|                                                                |              |
| Select the correct option  First order change                  |              |
| O That Green Change                                            |              |
| Second order change                                            |              |
| O Third order change                                           |              |
| None of the given