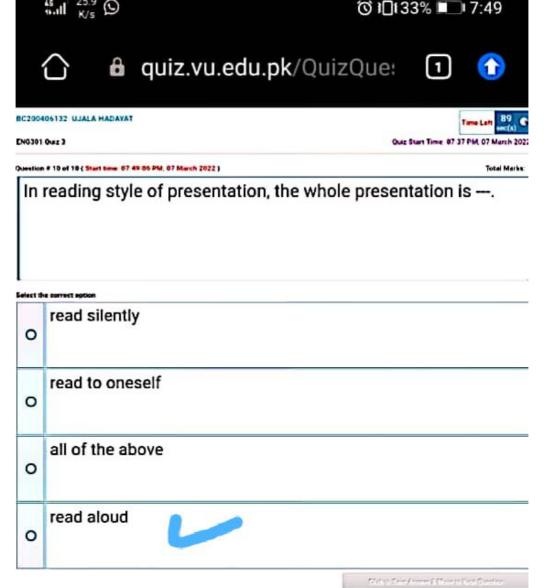

| To desir Service Control of the Services |

| uestion   | # 1 of 10 ( Start time: 07:52:28 PM, 07 March 2022 ) | Total Marks: |
|-----------|------------------------------------------------------|--------------|
| Αp        | erfect resume responds to the reader's needs and     |              |
| select th | e correct option                                     |              |
| 0         | references                                           |              |
| 0         | conferences                                          |              |
| 0         | preferences                                          |              |
| 0         | interferences                                        |              |

Gisture Constitution & Krain to Herrichiert in





**Download More Quizzes Files From** 

VUAnswer.com



State of Secretary Affiliates in the office tea



Constitution (from the Great





Street was fitted to the South



State Continue Library Continues



VUAnswer.com

Mic of the Free Little World College



506 Condense Affine H Confeetier



The section of the section for the

| Question # 3 of 10 ( Start time: 07:55:35 PM, 07 March 2022 ) |                            | Total Marks: 1                    |  |
|---------------------------------------------------------------|----------------------------|-----------------------------------|--|
| Your purpose in anorders.                                     |                            | is to give specific directions or |  |
| Soloct th