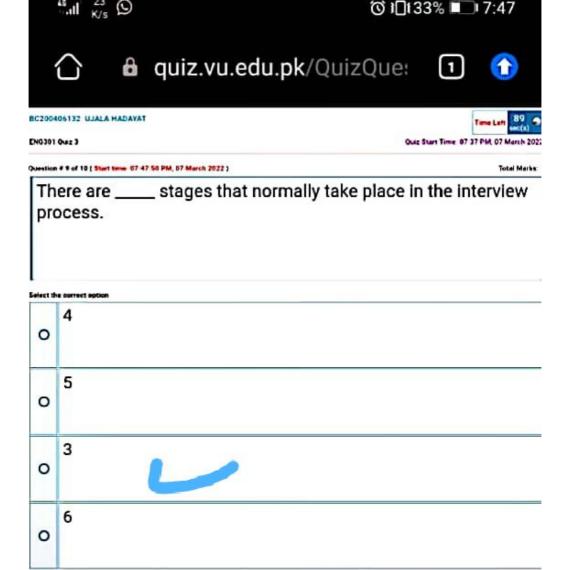

ol of the Services |

| uestion   | # 1 of 10 ( Start time: 07:52:28 PM, 07 March 2022 ) | Total Marks: |
|-----------|------------------------------------------------------|--------------|
| Αp        | erfect resume responds to the reader's needs and     |              |
| select th | e correct option                                     |              |
| 0         | references                                           |              |
| 0         | conferences                                          |              |
| 0         | preferences                                          |              |
| 0         | interferences                                        |              |

Gisture Constitution & Krain to Herrichiert in





**Download More Quizzes Files From** 

VUAnswer.com



State of Secretary Affiliates in the office tea



Constitution (from the Great





Street was fitted to the South



State Continue Library Continues



VUAnswer.com

Mic of the Free Little World College



506 Condense Affine H Confeetier



The section of the section for the

| Question # 3 of 10 ( Start time: 07:55:35 PM, 07 March 2022 ) |                            | Total Marks: 1                    |  |
|---------------------------------------------------------------|----------------------------|-----------------------------------|--|
| Your purpose in anorders.                                     |                            | is to give specific directions or |  |
| Soloct th                                                     | e correct aption           |