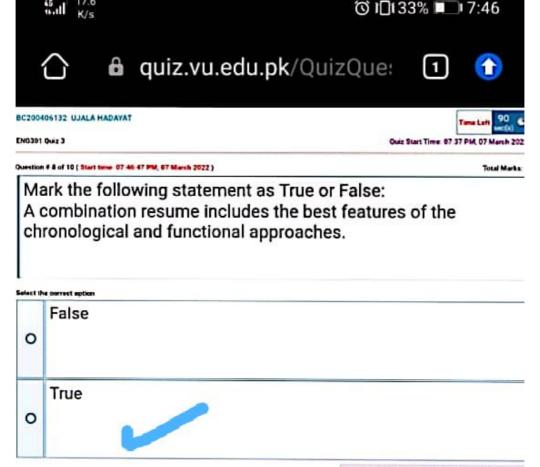

A \_\_\_\_ resume emphasizes a list of skills and accomplishments, identifying employers and academic experience in subordinate sections.

Download More Quizzes Files From

Select the correct option

Functional

Chronological

O None of the above

Hybrid

^ u/s ③ +

Indirect

Direct

0

0