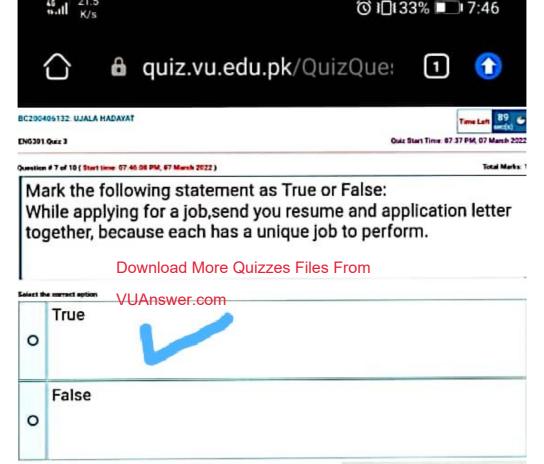

Cody Conference Money has been been been

| Question  | Don't hesitate to send a follow-up letter three months later to show that you are still interested. |  |
|-----------|-----------------------------------------------------------------------------------------------------|--|
|           |                                                                                                     |  |
|           | Download More Quizzes Files From                                                                    |  |
|           | VUAnswer.com                                                                                        |  |
| Select th | he correct option                                                                                   |  |
| 0         | False                                                                                               |  |
| 0         | True                                                                                                |  |