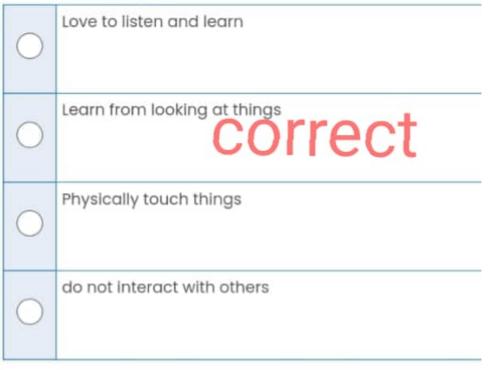

VUAnswer.com

| 9:49 🕥                                           |                                               | ((0            | ົົວ |   |
|--------------------------------------------------|-----------------------------------------------|----------------|-----|---|
| ×                                                | Quiz<br>vulms.vu.edu.pk                       |                | \$  | : |
| Question                                         | n # 7 of 10 ( Start time: 09:49:40 PM, 10 F   | ebruary 2022 ) |     |   |
| The le                                           | The learners who are good at mathematices are |                |     |   |
| Download More Quizzes Files From<br>VUAnswer.com |                                               |                |     |   |

| 0 | Linguistic Learners      |
|---|--------------------------|
| 0 | Logical Learners Correct |
| 0 | Visual Learners          |
| 0 | Audio Learner            |

Ο

 $\bigcirc$ 

 $\triangleleft$ 

Question # 1 of 10 ( Start time: 09:54:50 PM, 10 February 2022 )