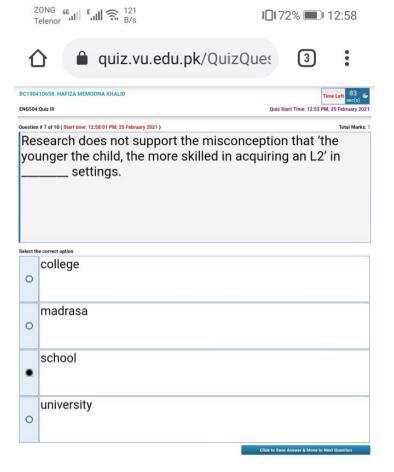

Research does not support the misconception that 'the younger the child, the more skilled in acquiring an L2' in \_\_\_\_\_ settings.

| Select | the | correct | option |
|--------|-----|---------|--------|
| ouicu. |     | contest | opnan  |

| 0 | madrasa    |
|---|------------|
| 0 | college    |
| 0 | university |
| • | school     |

Click to Save Answer & Move to Next Question

| Question # 5 of 10 | Stort time | 01:32:23 PM | A, 21 August | 2021) |
|--------------------|------------|-------------|--------------|-------|
|                    |            |             |              |       |