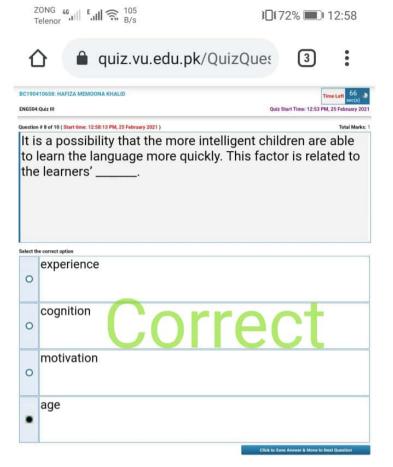

| 1:34 🖲 🗙 •••                                                                                    | ʿ͡͡͡͡ () .11 .11 B/s ≁ 42                |
|-------------------------------------------------------------------------------------------------|------------------------------------------|
| 🛆 🇯 quiz.vu.edu.pk/Qu                                                                           | izQue: 21                                |
| NG504:Quiz III                                                                                  | Quiz Start Time: 01:29 PM, 21 August 202 |
| uestion # 10 of 10 ( Start time: 01:34:10 PM, 21 August 2021 )                                  | Total Marks:                             |
| It is a possibility that the more intel<br>to learn the language more quickly.<br>the learners' | •                                        |
| Select the correct option                                                                       |                                          |
| cognition                                                                                       |                                          |

| • |            |
|---|------------|
| 0 | age        |
| 0 | motivation |
| 0 | experience |

 ∧
 Image: Second se

Scanned with CamScanner

Click to Save Answer & Move to Next Question

| laz   | z                           |                         |            | 0 ( | S 45.111 731                                                                                                    | 5:32 pm     |
|-------|-----------------------------|-------------------------|------------|-----|-----------------------------------------------------------------------------------------------------------------|-------------|
| >     | < 🔒                         | Quiz<br>quiz.vu.edu     | u.pk       | Д   | Ś                                                                                                               | :           |
|       | OUT 652: KIRAN FATI         | LEA.                    |            |     | Tim                                                                                                             | te Left B9  |
|       | anero.                      | : 05:32:17 PM, 24 Febru | are 2073 1 |     | nez ətart Hme: US 24 PM.                                                                                        | Total Marks |
| eet t | n extract option<br>minimun | n                       | Со         | rre | ect                                                                                                             | -           |
| 0     | maximu                      | m                       |            |     |                                                                                                                 |             |
| 0     | average                     |                         |            |     |                                                                                                                 |             |
| 0     | extreme                     |                         |            |     |                                                                                                                 |             |
|       |                             |                         |            | -   | in the second | ela-mire    |