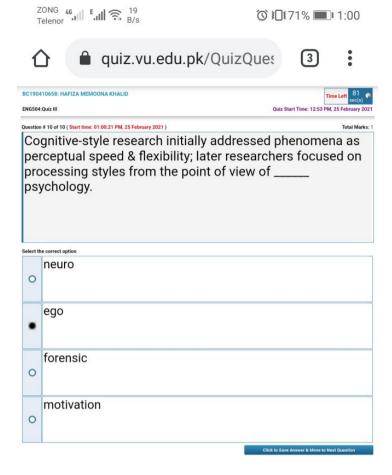

Download More Quizzes Files From

VUAnswer.com

| 8:52 🖬 d 🖯 🔹 |                                  | ŭ ¥ 🕾             | all at 53% 🛢         |
|--------------|----------------------------------|-------------------|----------------------|
| C            | a quiz.vu.edu.pk/G               | luizQuestic       | •                    |
|              | 404190 8044 HAARIED<br>Gala 1    | Que tint          | Time Laft 255        |
| pl           | ognitive-style researchers focus | tual speed &      | flexibility;         |
| 0            | motivation                       |                   |                      |
| °0           | ego<br>Download M<br>VUAnswer.c  | lore Quizzes File | s From               |
| 0            | forensic                         |                   |                      |
| 0            | neuro                            |                   |                      |
|              |                                  | 7050057           | e Maarto entre-steel |