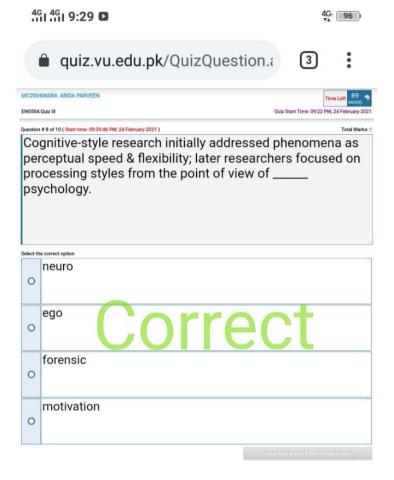

Download More Quizzes Files From

VUAnswer.com

| 8:52 🖬 d 🖯 🔹 |                                  | ŭ ¥ 🕾             | all at 53% 🛢         |
|--------------|----------------------------------|-------------------|----------------------|
| C            | a quiz.vu.edu.pk/G               | luizQuestic       | •                    |
|              | 404190 8044 HAARIED<br>Gala 1    | Que tint          | Time Laft 255        |
| pl           | ognitive-style researchers focus | tual speed &      | flexibility;         |
| 0            | motivation                       |                   |                      |
| °0           | ego<br>Download M<br>VUAnswer.c  | lore Quizzes File | s From               |
| 0            | forensic                         |                   |                      |
| 0            | neuro                            |                   |                      |
|              |                                  | 7050057           | e Maarto entre-steel |