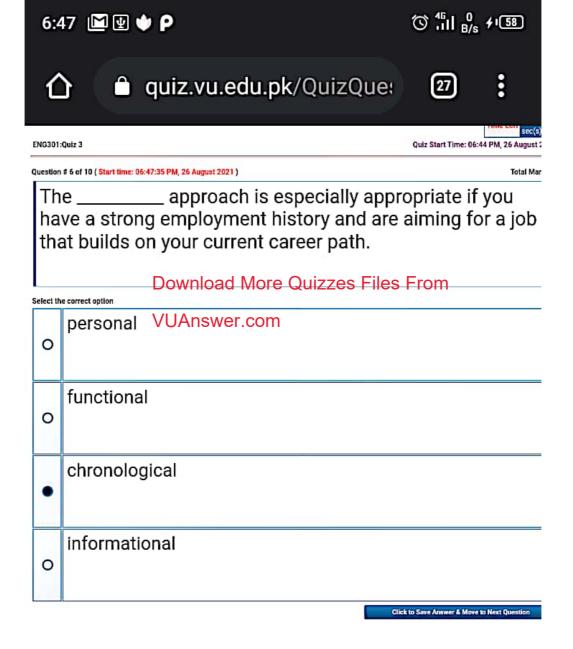

ENG301:Quiz 3 Quiz Start Time:

Question # 5 of 10 ( Start time: 06:46:59 PM, 26 August 2021 )

While compiling resume your goal is to generate \_ immediately. Download More Quizzes Files From

VUAnswer.com

| Select | the | COTTEC | notion |
|--------|-----|--------|--------|

| 0 | sympathy |
|---|----------|
| 0 | empathy  |
| • | interest |
| 0 | job      |

Click to Save Answer & M

Lose-win strategy

0

Click to Save Answer & Move to