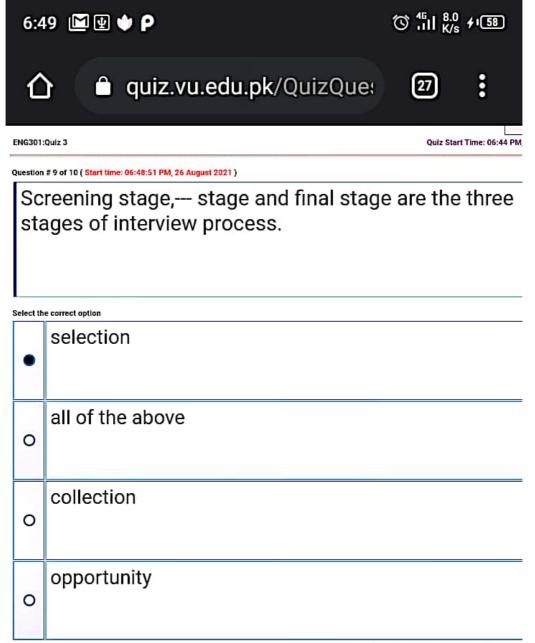

# ENG 301 Quiz 3 Lesson 33-40 Final term MCQs







0

0

0

options

chances

Click to Save Answer & Move to Ne









Click to Save A





ENG301:Quiz 3 Quiz Start Time:

Question # 5 of 10 ( Start time: 06:46:59 PM, 26 August 2021 )

While compiling resume your goal is to generate \_ immediately. Download More Quizzes Files From

VUAnswer.com

| Select | the | COTTEC | notion |
|--------|-----|--------|--------|

| 0 | sympathy |
|---|----------|
| 0 | empathy  |
| • | interest |
| 0 | job      |



Click to Save Answer & M







Lose-win strategy

0

Click to Save Answer & Move to









Click to Save Answer & Move to Next





Download More Quizzes Files From VUAnswer.com





ENG301:Quiz 3

Question # 1 of 10 ( Start time: 06:51:46 PM, 26 August 2021 )

# Preparation for a job interview is:

### Select the correct option

| 0 | optional       |
|---|----------------|
|   | mandatory      |
| 0 | avoidable      |
| 0 | circumstantial |





ENG301:Quiz 3

Question # 2 of 10 ( Start time: 06:52:22 PM, 26 August 2021 )

## The art of 'oral presentation' includes \_

Download More Quizzes Files From

VUAnswer.com

### Select the correct option

| 0 | mastering the art of delivery  |
|---|--------------------------------|
| • | all of the above               |
| 0 | handling question responsively |
| 0 | preparing to speak             |





Click to Save Answer & N





Cl