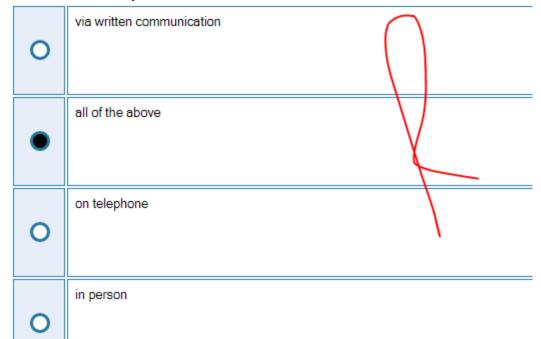

#### Question # 3 of 30 (Start time: 09:54:31 AM, 28 June 2021)

Customers may communicate \_\_\_\_\_ with Customer Services Department.