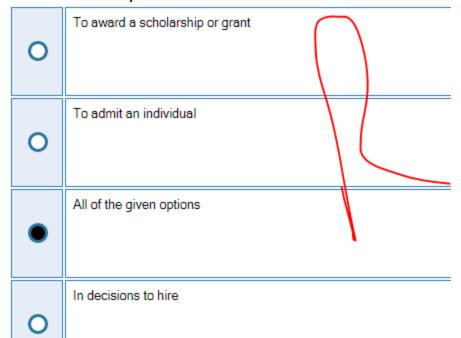

#### Question # 18 of 30 ( Start time: 09:59:16 AM, 28 June 2021 )

Which of the following should be kept in mind to achieve Completeness?