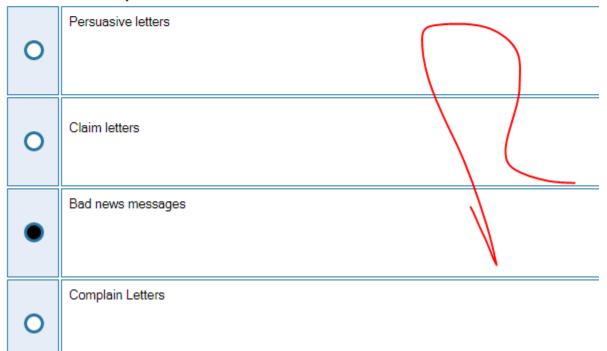

#### Question # 6 of 30 ( Start time: 09:55:24 AM, 28 June 2021 )

.....are challenging to write because we know our readers will not be happy to receive the news.