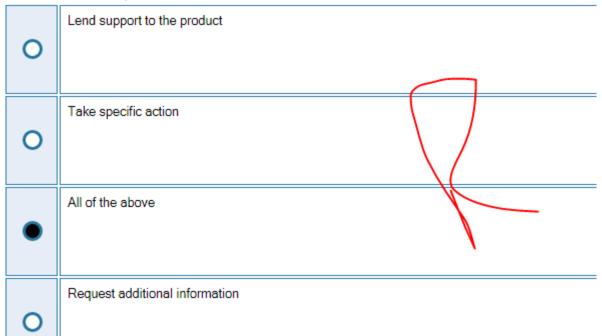

#### Question # 17 of 30 ( Start time: 09:58:32 AM, 28 June 2021 )

A sales letter is a document designed to generate sales; therefore, it persuades the reader to \_\_\_\_\_