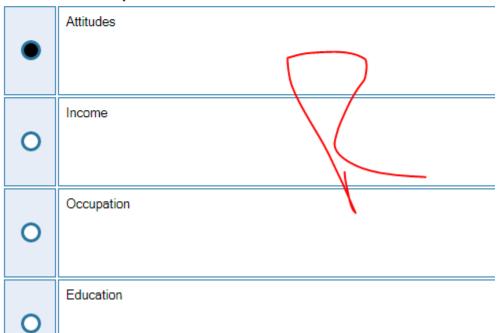

ENG201:Grand Quiz

Question # 30 of 30 ( Start time: 10:02:57 AM, 28 June 2021 )

Which of the following parameters defines psychographics of consumers?