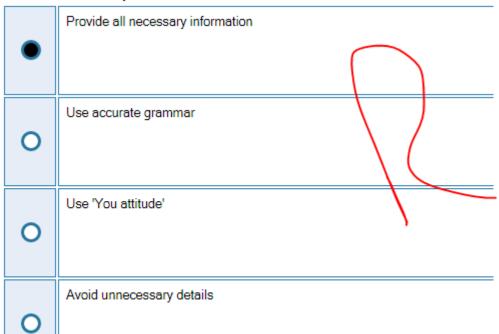

#### Question # 18 of 30 ( Start time: 09:59:16 AM, 28 June 2021 )

Which of the following should be kept in mind to achieve Completeness?