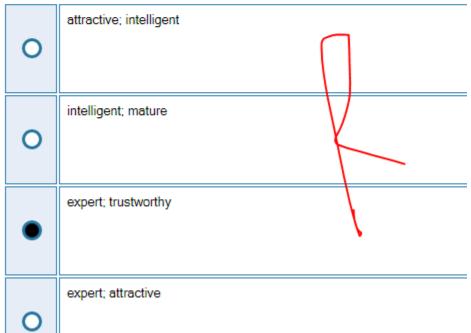

#### Question # 4 of 30 ( Start time: 09:54:49 AM, 28 June 2021 )

Credible communicators are both \_\_\_\_\_ and \_\_\_\_\_.